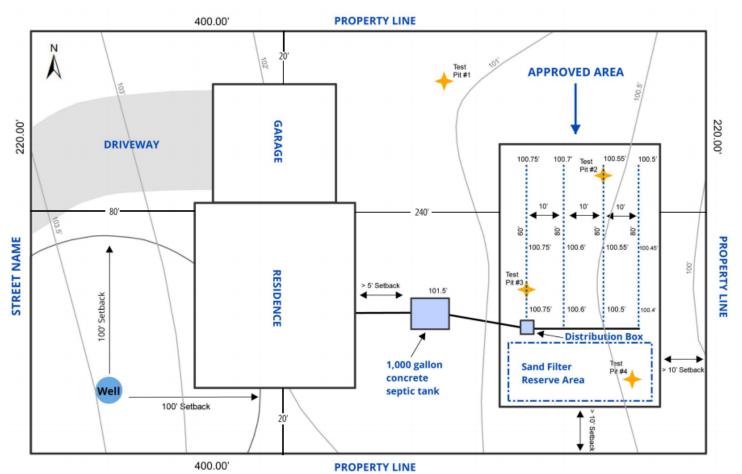

## Proposed Septic Site Plot Plan

| Name :  |                                                                                                         |         |          |                |         |          |          |                | To        | ownship | D        | Range_  |         | Section_ |   |
|---------|---------------------------------------------------------------------------------------------------------|---------|----------|----------------|---------|----------|----------|----------------|-----------|---------|----------|---------|---------|----------|---|
| Address |                                                                                                         |         |          |                |         |          |          | T              | _ Taxlot# |         |          |         |         |          |   |
| For     | For approval of a building permit, a plot plan with the following information will need to be provided: |         |          |                |         |          |          |                |           |         |          |         |         |          |   |
|         | Ple                                                                                                     | ease pr | ovide o  | <u>dimensi</u> | ons in  | feet (M  | lore dir | <u>ections</u> | and ac    | knowle  | edgeme   | ents on | next pa | age)     |   |
| •       | Property                                                                                                | / Lines |          |                |         |          |          |                |           |         |          |         |         |          |   |
| •       | Existing                                                                                                | Structu | ires and | d Propo        | sed Str | ructure  | S        |                |           |         |          |         |         |          |   |
| •       | Propose                                                                                                 | d Septi | c Tank   | Locatio        | n       |          |          |                |           |         |          |         |         |          |   |
| •       | Existing                                                                                                | Drainfi | eld Are  | a and P        | ropose  | ed Draii | nfield A | rea            |           |         |          |         |         |          |   |
| •       | Test Pits                                                                                               | for pre | e-site e | valuatio       | on -or- | approv   | ed area  | a post-s       | ite eva   | luation | l        |         |         |          |   |
| •       | Well or                                                                                                 | neighbo | oring w  | ater so        | urce (s | how di   | stance   | of well        | from to   | ank and | l drainf | ield)   |         |          |   |
|         |                                                                                                         |         |          |                |         |          |          |                |           |         |          |         |         |          |   |
|         |                                                                                                         |         |          |                |         |          |          |                |           |         |          |         |         |          |   |
|         |                                                                                                         |         |          |                |         |          |          |                |           |         |          |         |         |          |   |
|         |                                                                                                         |         |          |                |         |          |          |                |           |         |          |         |         |          |   |
|         |                                                                                                         |         |          |                |         |          |          |                |           |         |          |         |         |          |   |
|         |                                                                                                         |         |          |                |         |          |          |                |           |         |          |         |         |          |   |
|         |                                                                                                         |         |          |                |         |          |          |                |           |         |          |         |         |          |   |
|         |                                                                                                         |         |          |                |         |          |          |                |           |         |          |         |         |          |   |
|         |                                                                                                         |         |          |                |         |          |          |                |           |         |          |         |         |          |   |
|         |                                                                                                         |         |          |                |         |          |          |                |           |         |          |         |         |          |   |
|         |                                                                                                         |         |          |                |         |          |          |                |           |         |          |         |         |          |   |
|         |                                                                                                         |         |          |                |         |          |          |                |           |         |          |         |         |          |   |
|         |                                                                                                         |         |          |                |         |          |          |                |           |         |          |         |         |          |   |
|         |                                                                                                         |         |          |                |         |          |          |                |           |         |          |         |         |          |   |
|         |                                                                                                         |         |          |                |         |          |          |                |           |         |          |         |         |          |   |
|         |                                                                                                         |         |          |                |         |          |          |                |           |         |          |         |         |          |   |
|         |                                                                                                         |         |          |                |         |          |          |                |           |         |          |         |         |          |   |
|         |                                                                                                         |         |          |                |         |          |          |                |           |         |          |         |         |          |   |
|         |                                                                                                         |         |          |                |         |          |          |                |           |         |          |         |         |          | N |
| Date:   |                                                                                                         |         |          |                |         |          |          | ature:         |           |         |          | 1       |         |          |   |

## Septic Plot Plan Guide

Minimum Separation Distances (for more details- OAR 340-071-0800 Table 1):

- All wells, springs, and surface water—100' from drainfield, 50' from septic tank
- Property lines and building foundations—10' from drainfield, 5' from septic tank
- Water Lines– 10' from drainfield, 10' from septic tank